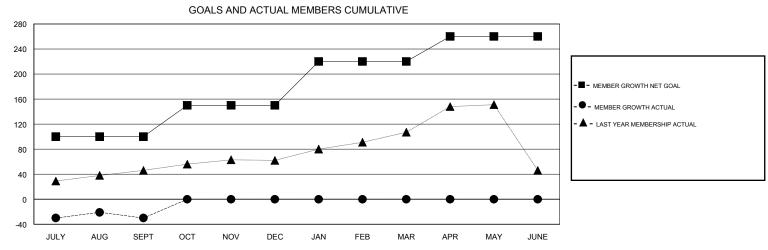

## GMT: LOCATION HONG KONG, CHINA **GMT CA** Clubs Members RESULTS FOR 2019-2020 RESULTS FOR 2019-2020 NEW CLUB GOAL NEW CLUBS DROPPED CLUBS MEMBER GROWTH NET MEMBER GROWTH DROPPED QUARTER QUARTER GOAL ACTUAL MEMBERS ACTUAL (including transfers) 0 0 100 172 180 JULY/AUG/SEPT JULY/AUG/SEPT 0 0 50 0 0 OCT/NOV/DEC OCT/NOV/DEC 0 0 70 0 0 JAN/FEB/MAR JAN/FEB/MAR 0 0 1 0 0 APR/MAY/JUNE APR/MAY/JUNE 40